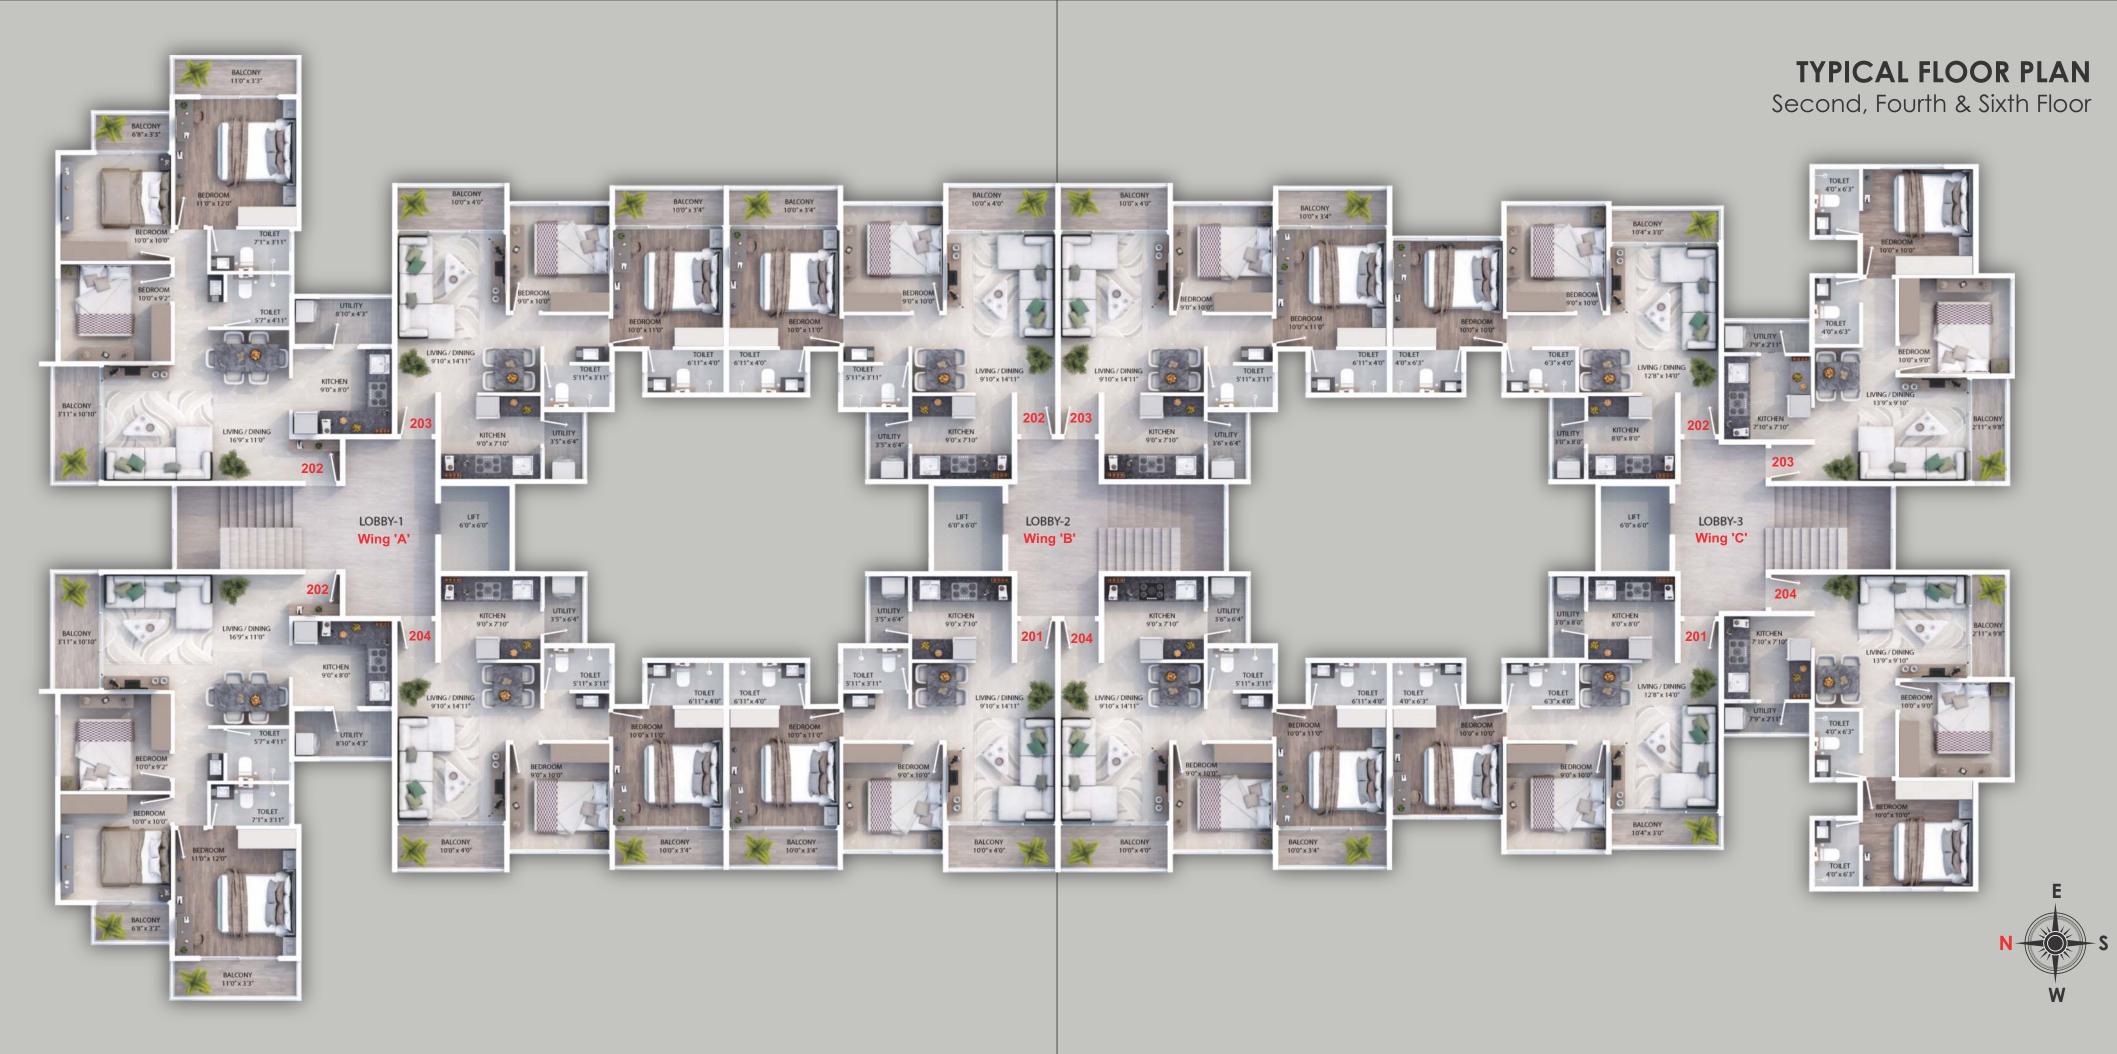

ea. It is strategically located on Lam Road, Vihitgaon. Since we are associated with this area from the time it was conceived, we are confident that this area is going to be one of the best for luxurious residential locality.

Designed by the best architects, it is needless to say that it includes all the modern amenities that make your gracious lifestyle.

In PRIDE LAXMI RAMNA you will enjoy terrace amenities like green gym, gazebo, yoga & meditation space, seating space, party area flower bed and much more. The unique project well managed of space out to provide adequate privacy. The project have panoramic view of lush green environment with fresh air and cool breeze.

We invite you to be a **PRIDE** homeowner.











## **TYPICAL FLOOR PLAN** First, Third, Fifth & Seventh Floor

W







## **SPECIFICATIONS**

#### ENTRANCE :

• Designer Entrance Lobby.

#### SOCIETY OFFICE

#### ELEVATORS :

- Each wing having one fully Automatic Passenger Elevator. ELECTRIC & POWER BACKUP:
- Battery Backup of Adaquate capacity for Lift , water-pump & common facilities.
- Standard Light fittings in common passages & campus.

#### STRUCTURE :

- Earthquake resistant R.C.C. Structure .
- Internal walls will be 4" thk. & External walls will be 6" thk. by Fly Ash Bricks / Blocks masonry.

#### RAIN WATER HARVESTING

#### PARKING :

- Interlocking Paver Blocks/ Tiles of Premium quality.
- Allotted covered Car Parking for each flat.
- Driver Room with Toilet.

#### SECURITY :

- 24x7 Security Guard.
- Intercom Connectivity in Flat & Security Cabin
- CCTV Camera surveillance in campus & Pa