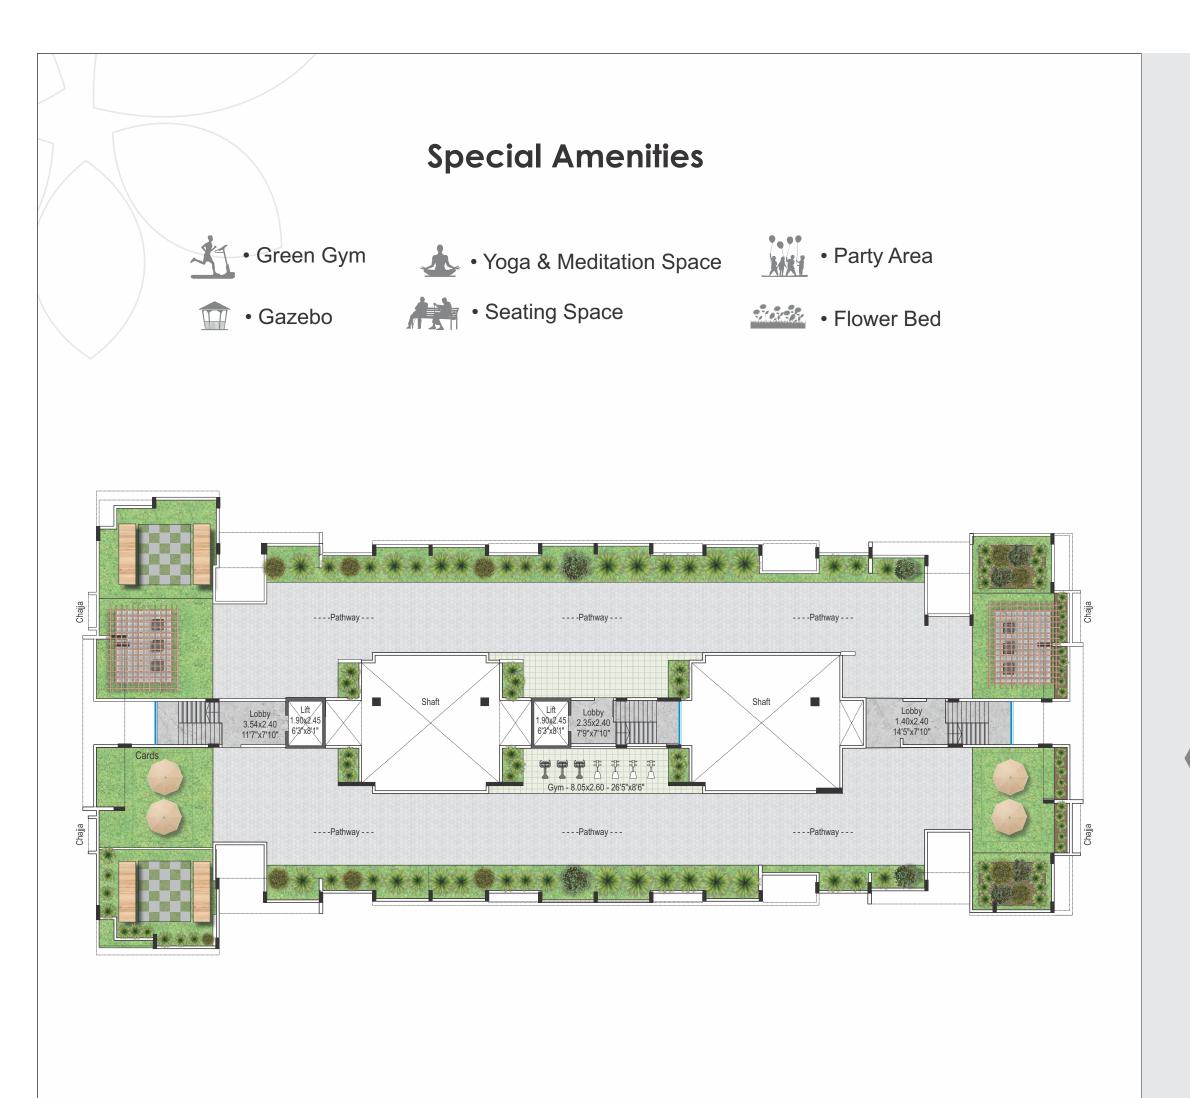

Designed by the best architects, it is needless to say that it includes all the modern amenities that make your gracious lifestyle.

In PRIDE LAXMI RAMNA you will enjoy terrace amenities like green gym, gazebo, yoga & meditation space, seating space, party area flower bed and much more. The unique project well managed of space out to provide adequate privacy. The project have panoramic view of lush green environment with fresh air and cool breeze.

### TERRACE :

- Green Gym. Walking Track. Seating Area.
- PROVISION OF E-VEHICLE COMMON CHARGING POINT IN PARKING AREA.