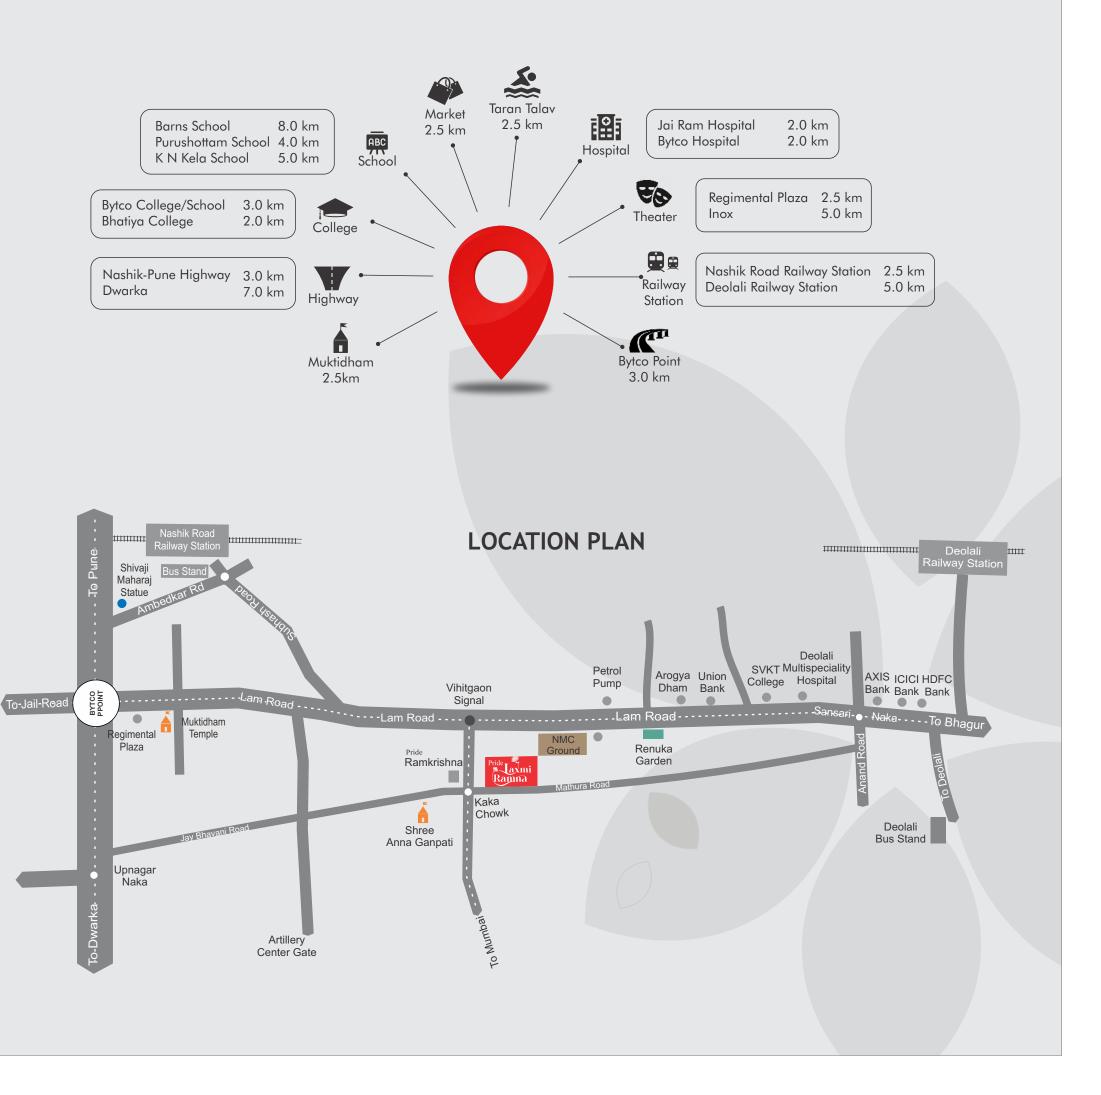

Experience a Luxury that is sustainable and revolves around green living here

2 & 3 BHK HOMES | SHOPS

'PRIDE LAXMI RAMNA' is an exclusive latest Residential and Commercial project located at rapidly and beautifully developing area. It is strategically located on Lam Road, Vihitgaon. Since we are associated with this area from the time it was conceived, we are confident that this area is going to be one of the best for luxurious residential locality.