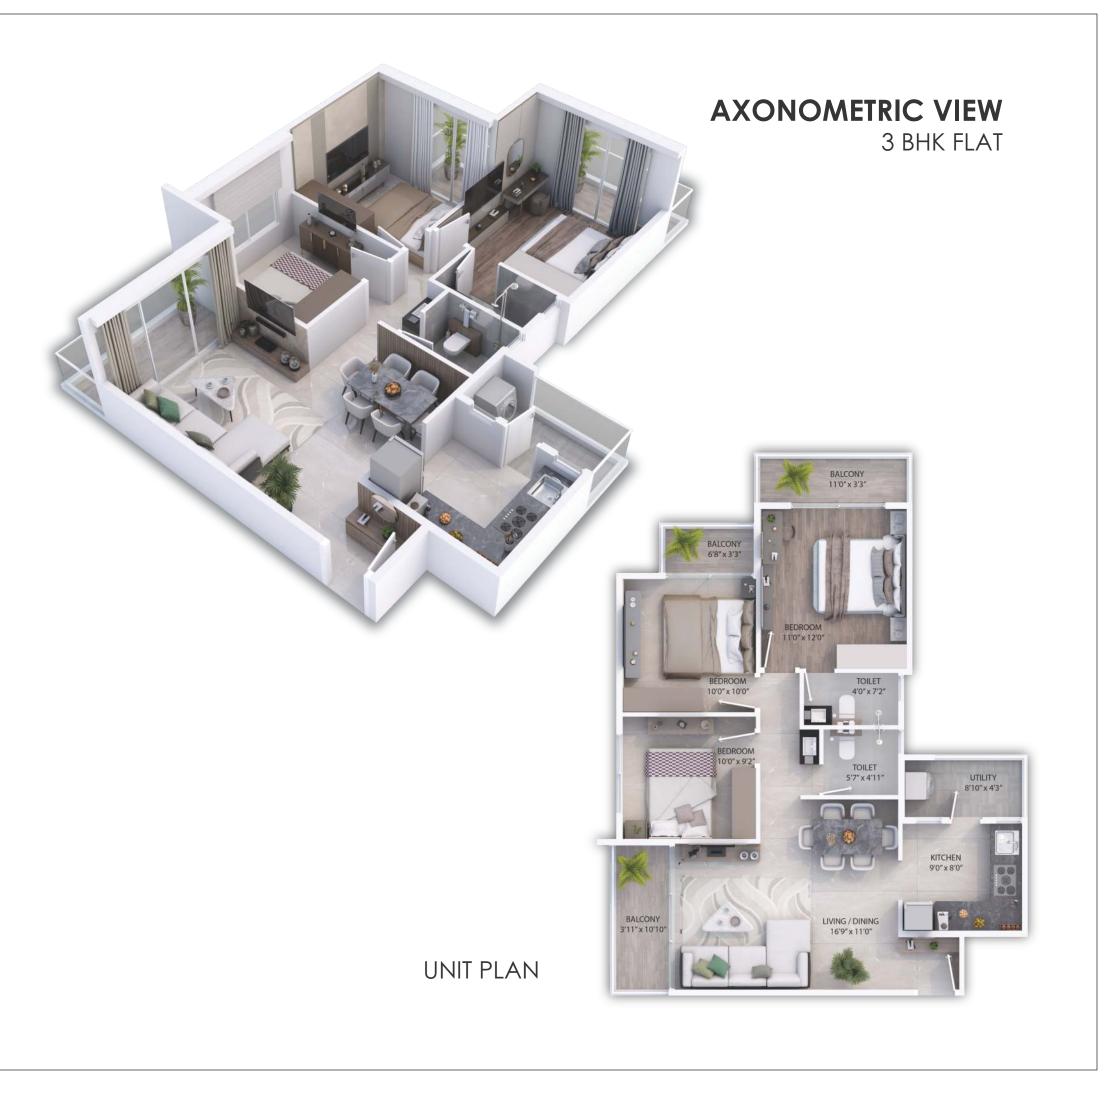

Experience a Luxury that is sustainable and revolves around green living here

2 & 3 BHK HOMES | SHOPS

'PRIDE LAXMI RAMNA' is an exclusive latest Residential and Commercial project located at rapidly and beautifully developing area. It is strategically located on Lam Road, Vihitgaon. Since we are associated with this area from the time it was conceived, we are confident that this area is going to be one of the best for luxurious residential locality.