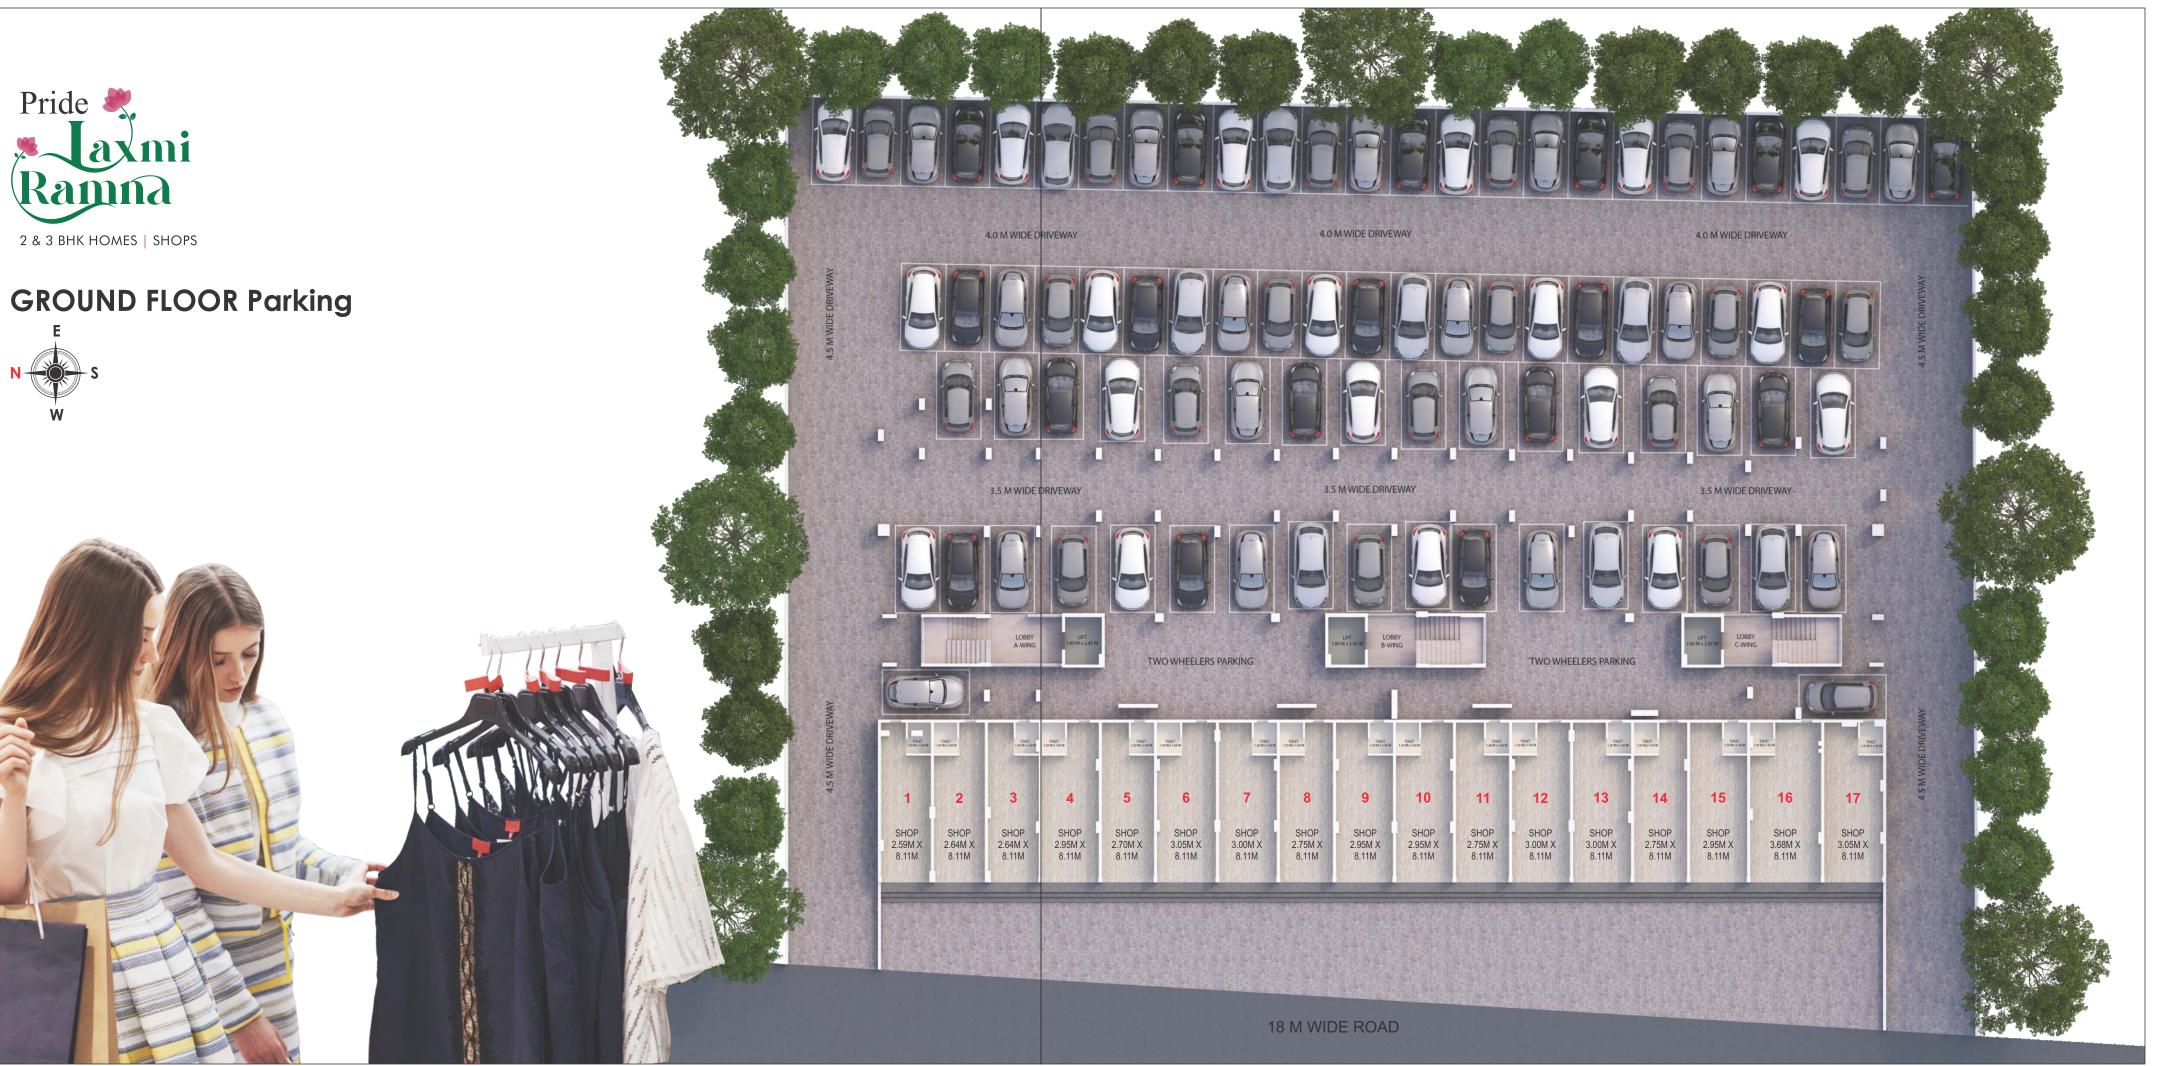

#### PARKING :

- Interlocking Paver Blocks/ Tiles of Premium quality.
- Allotted covered Car Parking for each flat.
- Driver Room with Toilet.