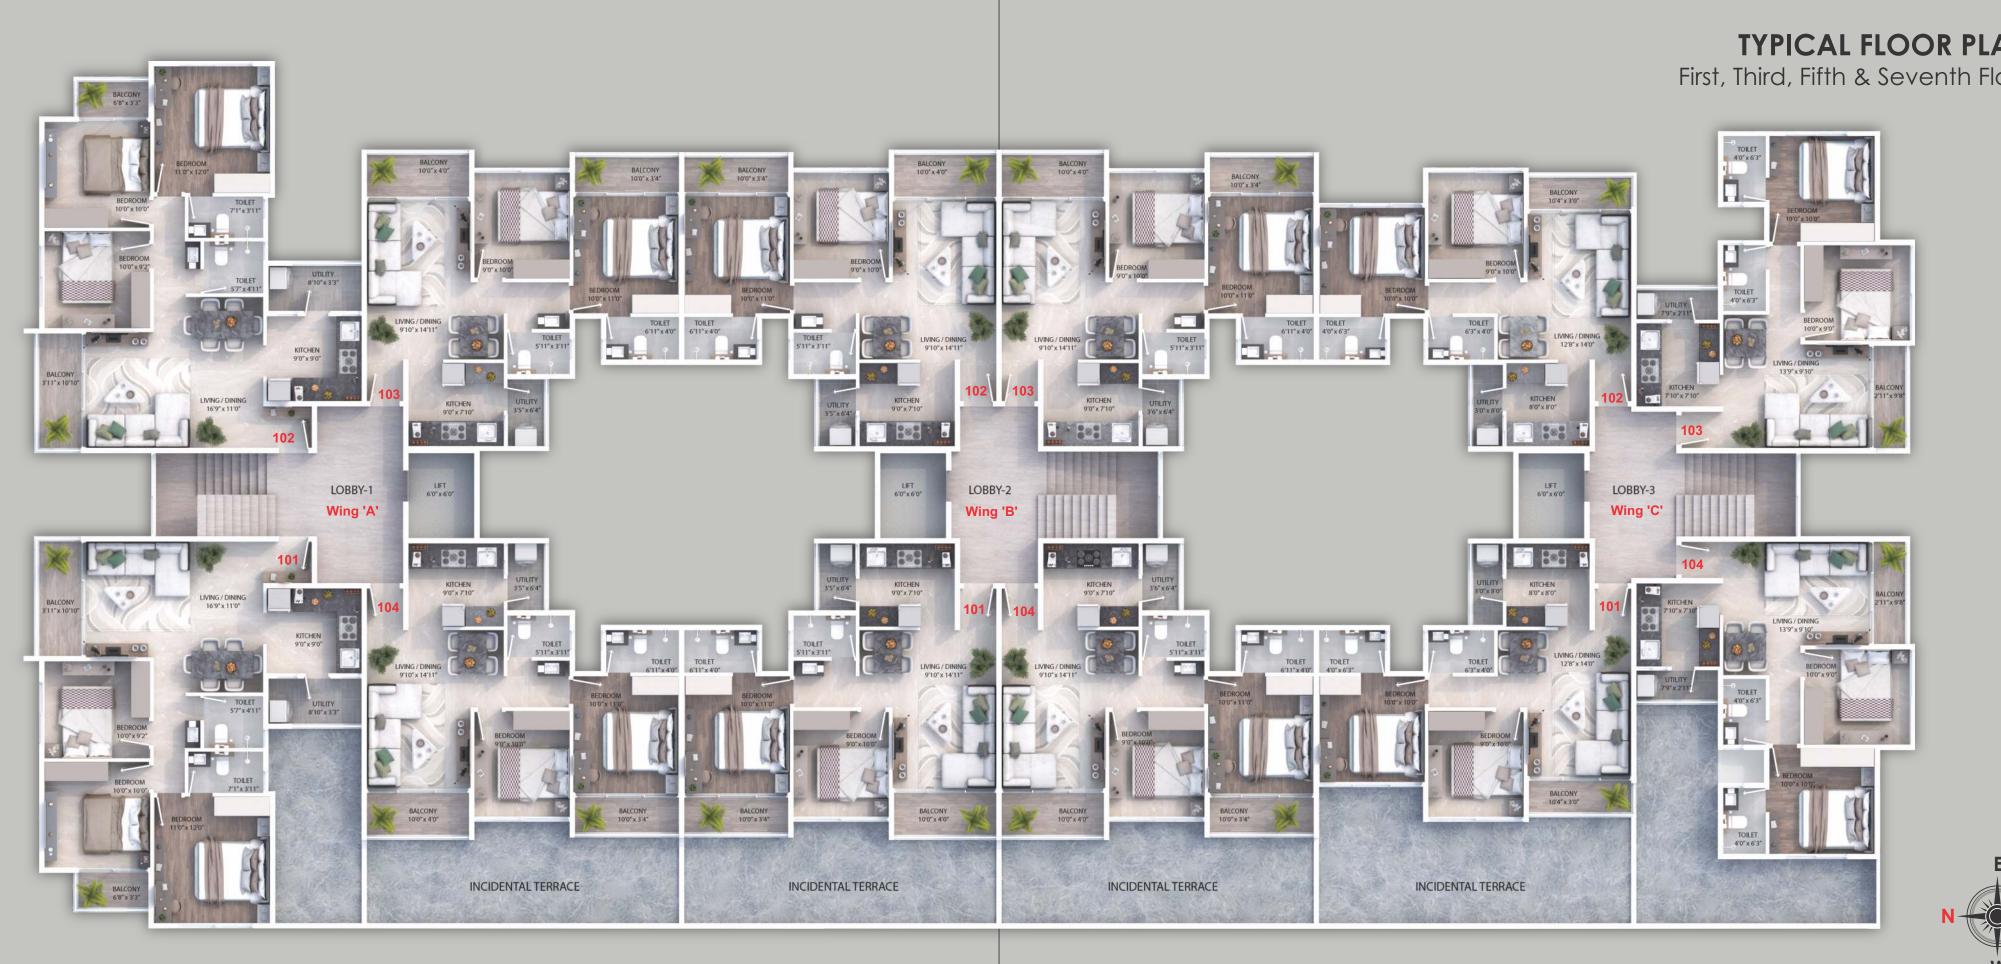

Commercial project located at rapidly and beautifully developing area. It is strategically located on Lam Road, Vihitgaon. Since we are associated with this area from the time it was conceived, we are confident that this area is going to be one of the best for luxurious residential locality.

Designed by the best architects, it is needless to say that it includes all the modern amenities that make your gracious lifestyle.

In PRIDE LAXMI RAMNA you will enjoy terrace amenities like green gym, gazebo, yoga & meditation space, seating space, party area flower bed and much more. The unique project well managed of space out to provide adequate privacy. The project have panoramic view of lush green environment with fresh air and cool breeze.

We invite you to be a **PRIDE** homeowner.











## **TYPICAL FLOOR PLAN** First, Third, Fifth & Seventh Floor

W







## **SPECIFICATIONS**

#### ENTRANCE :

• Designer Entrance Lobby.

#### SOCIETY OFFICE

#### ELEVATORS :

- Each wing having one fully Automatic Passenger Elevator. ELECTRIC & POWER BACKUP:
- Battery Backup of Adaquate capacity for Lift , water-pump & common facilities.
- Standard Light fittings in common passages & campus.

#### STRUCTURE :

- Earthquake resistant R.C.C. Structure .
- Internal walls will be 4" thk. & External walls will be 6" thk. by Fly Ash Bricks / Blocks masonry.

#### RAIN WATER HARVESTING

#### PARKING :

- Interlocking Paver Blocks/ Tiles of Premium quality.
- Allotted covered Car Parking for each flat.
- Driver Room with Toilet.

#### SECURITY :

- 24x7 Security Guard.
- Intercom Connectivit