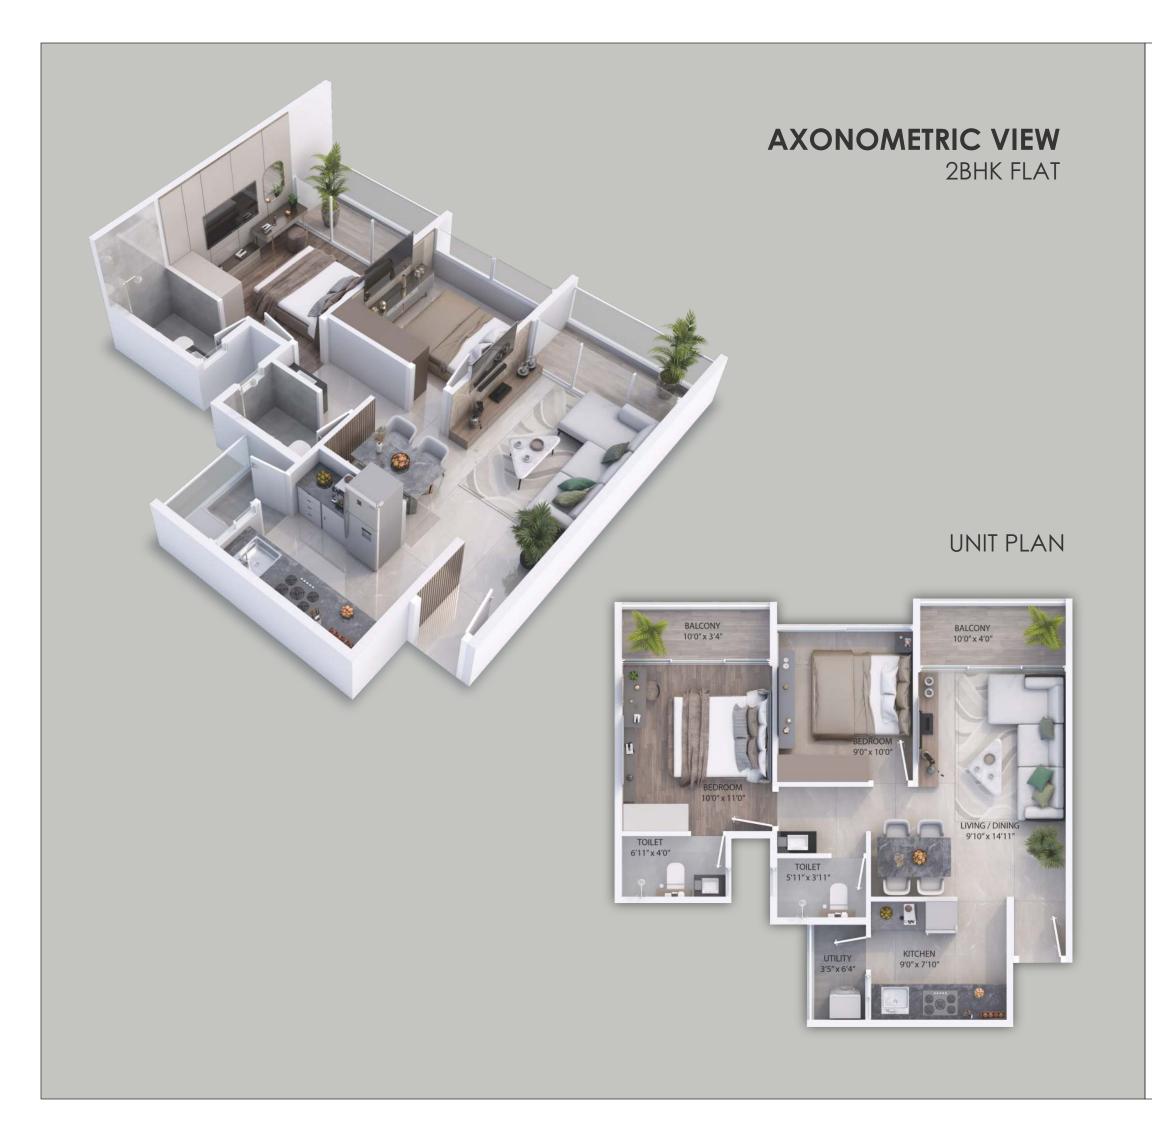

Experience a Luxury that is sustainable and revolves around green living here

2 & 3 BHK HOMES | SHOPS

'PRIDE LAXMI RAMNA' is an exclusive latest Residential and Commercial project located at rapidly and beautifully developing area. It is strategically located on Lam Road, Vihitgaon. Since we are associated with this area from the time it was conceived, we are confident that this area is going to be one of the best for luxurious residential locality.