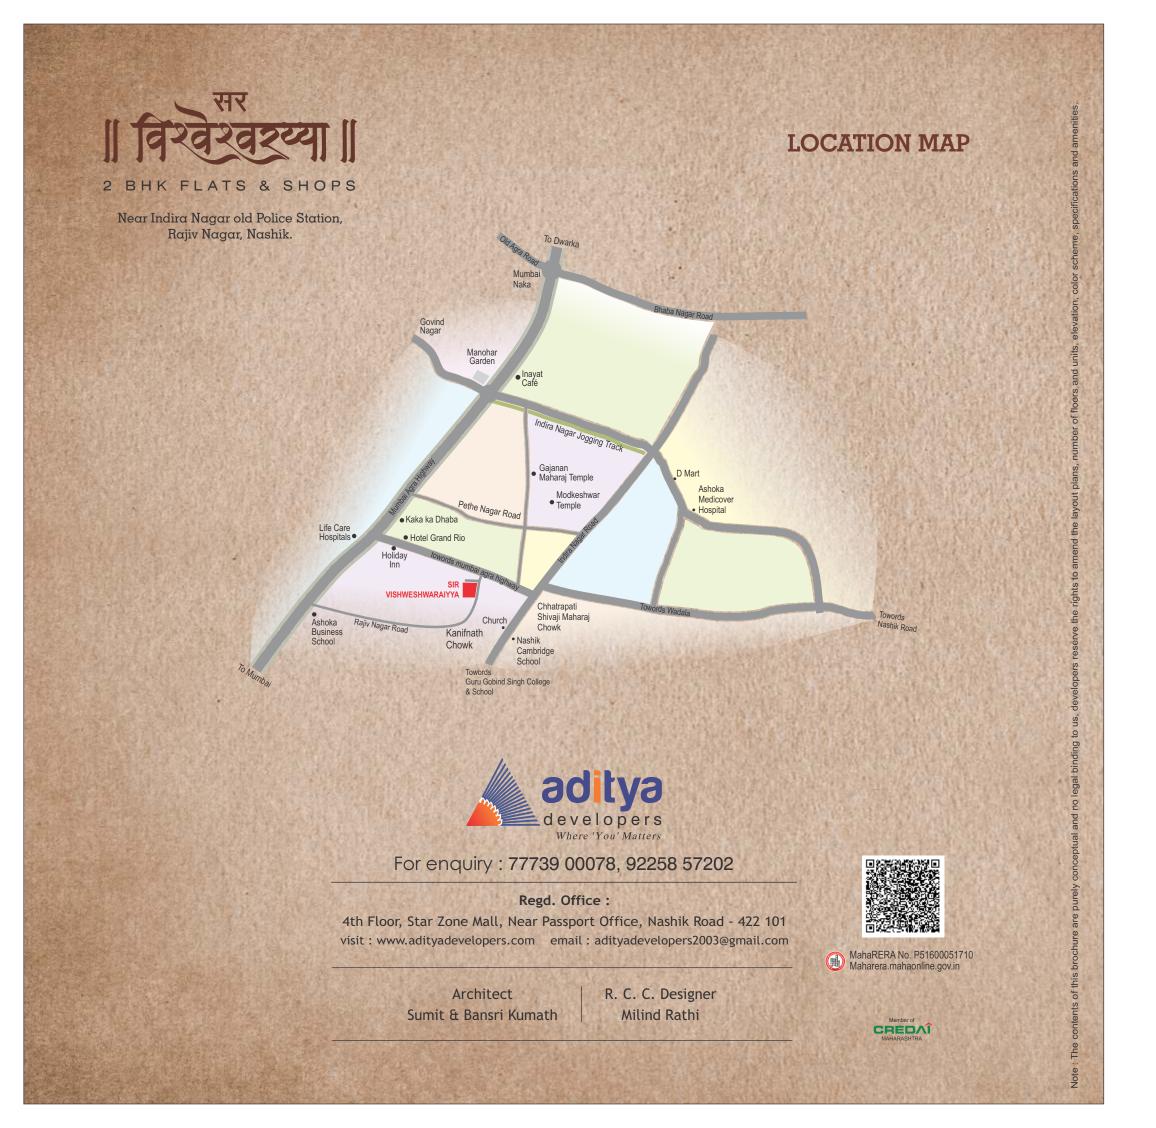

by Anchor penta / Anchor Ziva.
- Living : 4 nos.Light points , 3 nos.5 Amp plug & Bell point.
- Bedroom : 3.5 nos. Light point.
- Master Bedroom : 4.5 nos. Light points + 1 no. A.C. point.
- Toilet : 1 no. light point + 1no.gyser point & 1 No. exhaust fan point
- Kitchen : 3.5 nos. light points , 1no. exhaust fan, 5 Amp Aquaguard , 2 nos. 15 Amp power points.
- Kitchen Balcony : 15 Amp power point for washing machine , 01 no. Light point.
- Passage : 01 no. Light Point.

#### **INVERTER WIRING :**

• Provision done for Lighting only Except power point.

TELEVISION & TELEPHONE :

• Convenient provision of Telephone & Television points in each Flat.



## **BASEMENT PLAN**





## **GROUND FLOOR PLAN**





## FIRST FLOOR PLAN



E 3





N

w 💮



## **AXONOMETRIC VIEW**





UNIT PLAN





# Sample Brochure