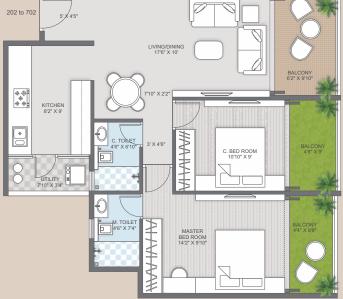

odular switches by Anchor penta / Anchor Ziva.
- Living : 4 nos.Light points , 3 nos.5 Amp plug & Bell point.
- Bedroom : 3.5 nos. Light point.
- Master Bedroom : 4.5 nos. Light points + 1 no. A.C. point.
- Toilet : 1 no. light point + 1no.gyser point & 1 No. exhaust fan point
- Kitchen : 3.5 nos. light points , 1no. exhaust fan, 5 Amp Aquaguard , 2 nos. 15 Amp power points.
- Kitchen Balcony : 15 Amp power point for washing machine , 01 no. Light point.
- Passage : 01 no. Light Point.

#### **INVERTER WIRING :**

• Provision done for Lighting only Except power point.

TELEVISION & TELEPHONE :

• Convenient provision of Telephone & Television points in each Flat.



## **BASEMENT PLAN**





## **GROUND FLOOR PLAN**





## FIRST FLOOR PLAN



E 3





N

w 💮



## **AXONOMETRIC VIEW**





UNIT PLAN





# Sample Brochure