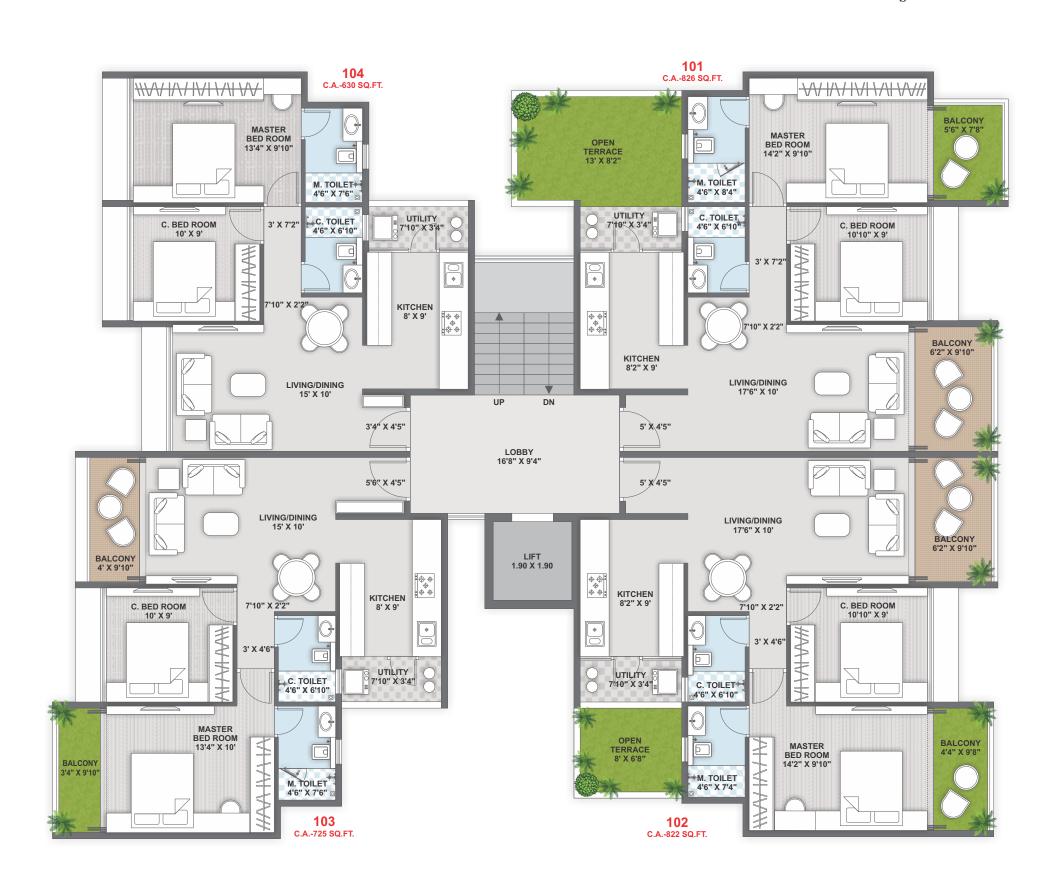

oncealed Copper wiring by POLYCAB / RR KABEL & modular switches by Anchor penta / Anchor Ziva.
- Living : 4 nos.Light points , 3 nos.5 Amp plug & Bell point.
- Bedroom : 3.5 nos. Light point.
- Master Bedroom : 4.5 nos. Light points + 1 no. A.C. point.
- Toilet : 1 no. light point + 1no.gyser point & 1 No. exhaust fan point
- Kitchen : 3.5 nos. light points , 1no. exhaust fan, 5 Amp Aquaguard , 2 nos. 15 Amp power points.
- Kitchen Balcony : 15 Amp power point for washing machine , 01 no. Light point.
- Passage : 01 no. Light Point.

#### **INVERTER WIRING :**

• Provision done for Lighting only Except power point.

TELEVISION & TELEPHONE :

• Convenient provision of Telephone & Television points in each Flat.



## **BASEMENT PLAN**





## **GROUND FLOOR PLAN**





## FIRST FLOOR PLAN



E 3





N

w 💮



## **AXONOMETRIC VIEW**





UNIT PLAN





# Sample Brochure