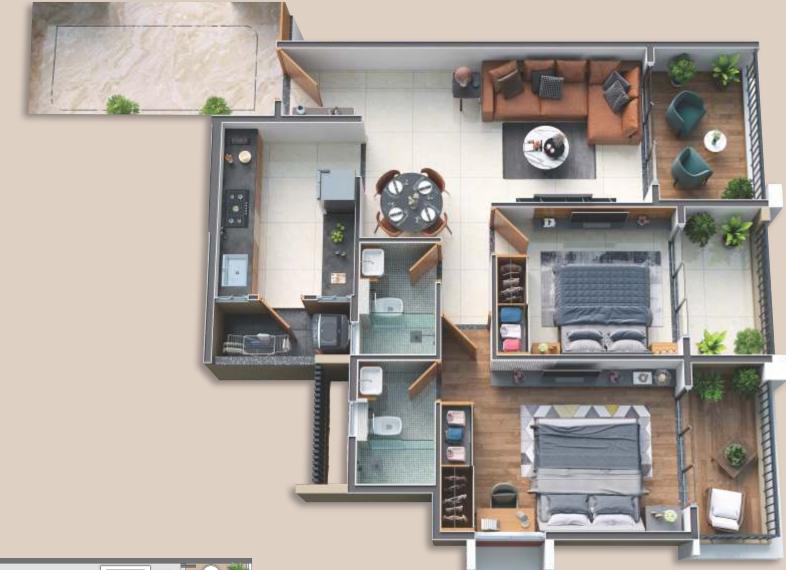

modular switches by Anchor penta / Anchor Ziva.
- Living : 4 nos.Light points , 3 nos.5 Amp plug & Bell point.
- Bedroom : 3.5 nos. Light point.
- Master Bedroom : 4.5 nos. Light points + 1 no. A.C. point.
- Toilet : 1 no. light point + 1no.gyser point & 1 No. exhaust fan point
- Kitchen : 3.5 nos. light points , 1no. exhaust fan, 5 Amp Aquaguard , 2 nos. 15 Amp power points.
- Kitchen Balcony : 15 Amp power point for washing machine , 01 no. Light point.
- Passage : 01 no. Light Point.

#### **INVERTER WIRING :**

• Provision done for Lighting only Except power point.

TELEVISION & TELEPHONE :

• Convenient provision of Telephone & Television points in each Flat.



## **BASEMENT PLAN**





## **GROUND FLOOR PLAN**





## FIRST FLOOR PLAN



E 3





N

w 💮



## **AXONOMETRIC VIEW**





UNIT PLAN





# Sample Brochure