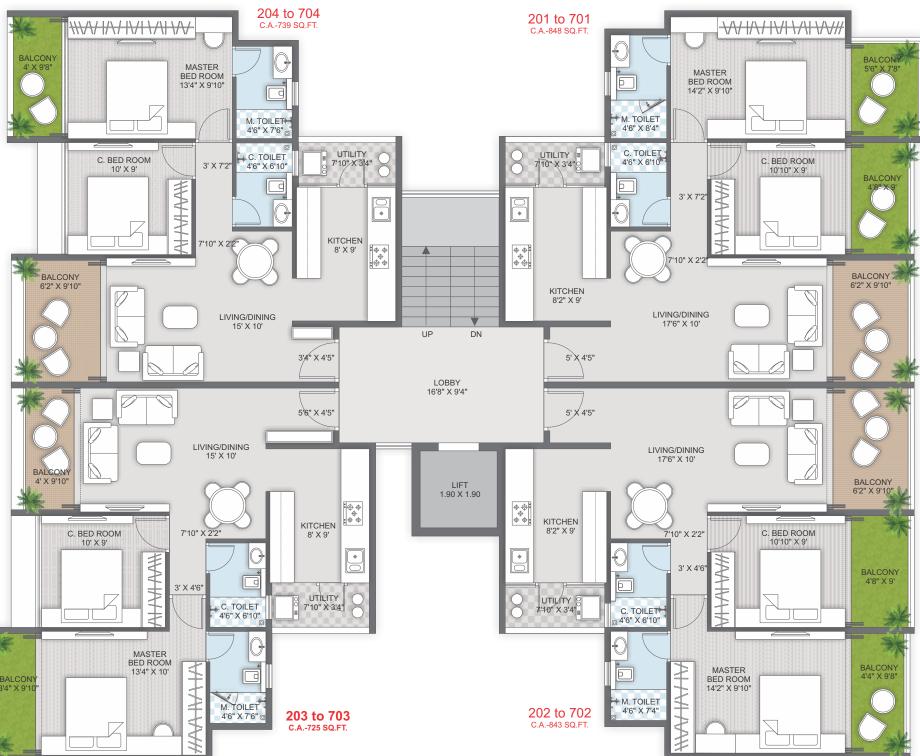

ing by POLYCAB / RR KABEL & modular switches by Anchor penta / Anchor Ziva.
- Living : 4 nos.Light points , 3 nos.5 Amp plug & Bell point.
- Bedroom : 3.5 nos. Light point.
- Master Bedroom : 4.5 nos. Light points + 1 no. A.C. point.
- Toilet : 1 no. light point + 1no.gyser point & 1 No. exhaust fan point
- Kitchen : 3.5 nos. light points , 1no. exhaust fan, 5 Amp Aquaguard , 2 nos. 15 Amp power points.
- Kitchen Balcony : 15 Amp power point for washing machine , 01 no. Light point.
- Passage : 01 no. Light Point.

#### **INVERTER WIRING :**

• Provision done for Lighting only Except power point.

TELEVISION & TELEPHONE :

• Convenient provision of Telephone & Television points in each Flat.



## **BASEMENT PLAN**





## **GROUND FLOOR PLAN**





## FIRST FLOOR PLAN



E 3





N

w 💮



## **AXONOMETRIC VIEW**





UNIT PLAN





# Sample Brochure