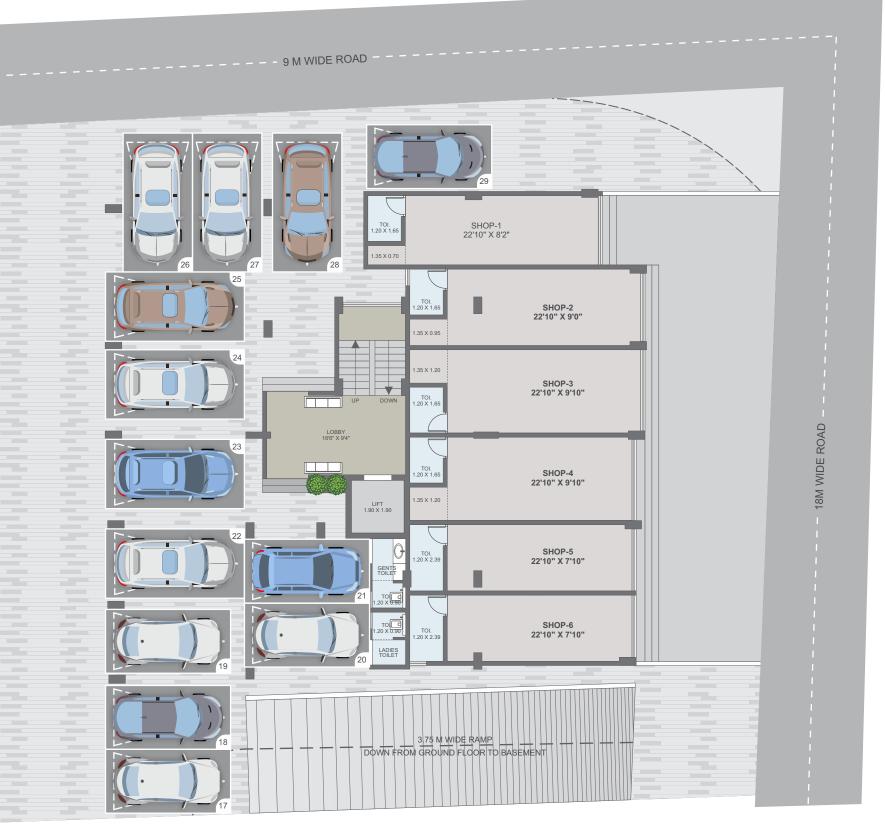

#### ELECTRICAL :

- Concealed Copper wiring by POLYCAB / RR KABEL & modular switches by Anchor penta / Anchor Ziva.
- Living : 4 nos.Light points , 3 nos.5 Amp plug & Bell point.
- Bedroom : 3.5 nos. Light point.
- Master Bedroom : 4.5 nos. Light points + 1 no. A.C. point.
- Toilet : 1 no. light point + 1no.gyser point & 1 No. exhaust fan point
- Kitchen : 3.5 nos. light points , 1no. exhaust fan, 5 Amp Aquaguard , 2 nos. 15 Amp power points.
- Kitchen Balcony : 15 Amp power point for washing machine , 01 no. Light point.
- Passage : 01 no. Light Point.

#### **INVERTER WIRING :**

• Provision done for Lighting only Except power point.

TELEVISION & TELEPHONE :

• Convenient provision of Telephone & Television points in each Flat.



## **BASEMENT PLAN**





## **GROUND FLOOR PLAN**





## FIRST FLOOR PLAN



E 3





N

w 💮



## **AXONOMETRIC VIEW**





UNIT PLAN





# Sample Brochure